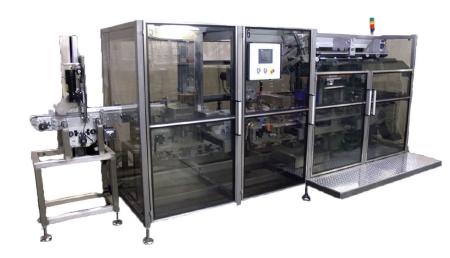

## **Horizontal Cartoner CH9 25**I

- Continuous or Intermittent Motion
- Multiple Stacking Capability
- 15 Minute or Less Tool-Less-Change-Over
- No Changeover Parts
- Literature Feeding Capability
- Small Flexible Machine

## **Horizontal Cartoner Product Features**

- Configures with AB Platforms
- Modular Infeed Options
- Tuck or Glue Options
- Main Machine Movements are Activated

by Brushless Servomotors

- Maximum Rate of 100 Cartons per Minute
- Cantilever Style for Easy Cleaning, Maintenance, and Changeover
- Balcony Design Assures Complete Sepetating Between Motion and Product Handling