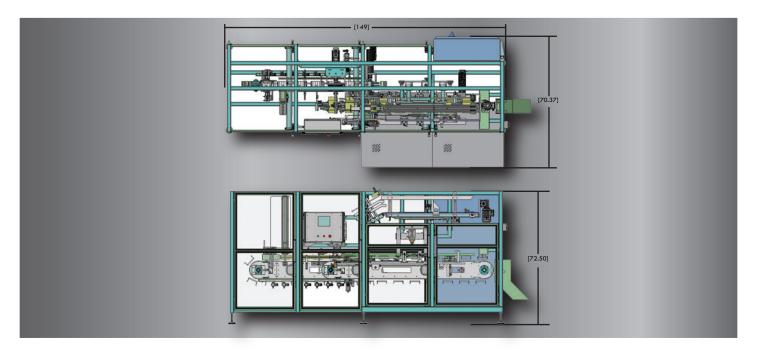

## **Horizontal Cartoner CH9 25**I

- Continuous or Intermittent Motion
- Multiple Stacking Capability
- 15 Minute or Less Tool-Less-Change-Over
- No Changeover Parts
- Literature Feeding Capability
- Small Flexible Machine

## **Horizontal Cartoner Product Features**

- Configures with AB Platforms
- Modular Infeed Options
- Tuck or Glue Options
- Main Machine Movements are Activated

by Brushless Servomotors

- Maximum Rate of 100 Cartons per Minute
- Cantilever Style for Easy Cleaning, Maintenance, and Changeover
- Balcony Design Assures Complete Sepetating Between Motion and Product Handling